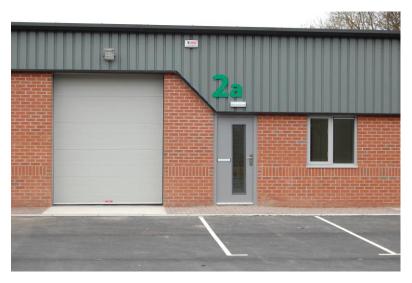

# Oakney Wood Business Units at SELBY BUSINESS PARK North Yorkshire

Photo of property built by BDS in Norton

#### Description

The development comprises 5 new-build single storey units, which will be constructed of traditional cavity brick and double skin insulated sheet construction with concrete floor and an even pitched sheet clad roof.

Internally, the properties will be provided with an open plan lay-out and will include a W.C. (DDA compliant) and a kitchenette/tea point.

Each property will have a roller shutter loading door. Externally, the units will have parking and a shared service yard.