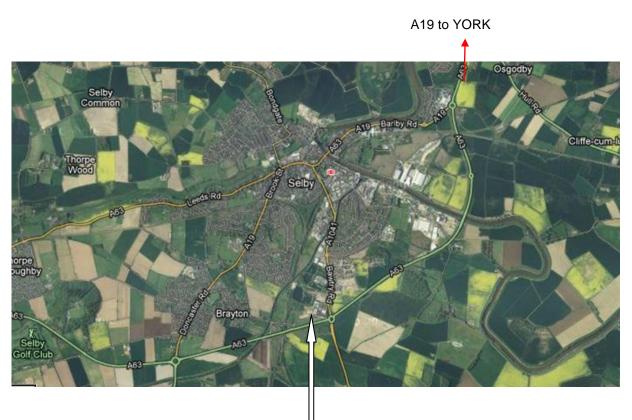

### Location

The property is located in a very prominent position, overlooked by the new A63 Selby By-pass on the outskirts of the market town of Selby in North Yorkshire.

The scheme is situated within an established business location and is positioned alongside a new office development and a new hotel and conference facility. Selby has a growing economy, with a wide range of employers already located in the town and new businesses being attracted.

Strategically, the town is extremely well-positioned with major road links, a railway station and bus service.

The town benefits from excellent shopping and leisure facilities and offers a range of new and traditional housing.