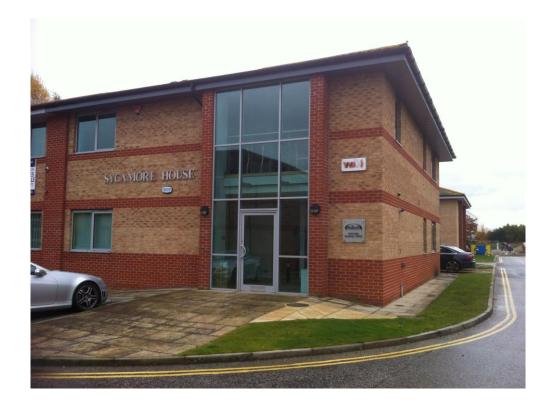

## **SYCAMORE HOUSE**

## DESCRIPTION

The subject property is a semi-detached two storey purpose-built, office building, which we believe was constructed in 2005.

The building is of cavity brick and blockwork elevations with an 'overhung' even pitched hipped roof clad with composite 'slate' tiles.

Internally the building has a range of modern office features including:-

- o Full access raised floors
- o W.C.s (incl. disabled)
- Fitted kitchen
- o Shower
- o Painted plastered walls
- o Gas central heating

- o Tiled reception area
- o Full carpeting
- o Double glazing
- o Suspended ceilings
- o Integral VDU lighting
- o Air conditioning

Internally the offices are fitted with 2 glazed partitioned offices for managers and meeting room use.