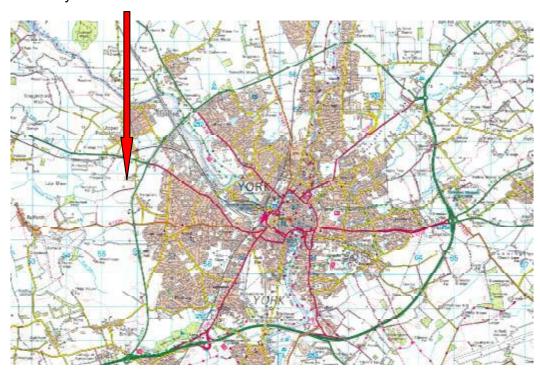

## **LOCATION**

The property is situated at Northminster Business Park an established semi rural business park approximately 3 miles to the west of York City Centre.

Northminster Business Park is accessed from a road that connects directly to the A59 close to its junction with the A1237 North York Ring Road. The A59 provides road connections into York city centre to the east and Harrogate and the A1(M) to the west. Additionally the A1237 provides good road links to the A64, A1(M) and the Leeds/Bradford conurbation.

There is a good public transport provision with bus services and a railway station (Upper Poppleton) within walking distance of the subject site. Yorks main city rail station is a major rail hub with direct connections to the majority of the countrys major towns and cities. A wide range of retail and leisure facilities are within a short drive.