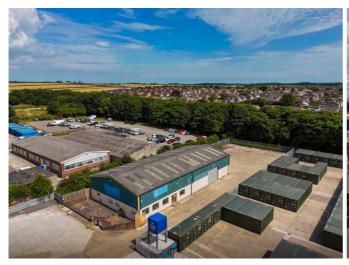

The subject property is situated to the front of the industrial estate on self-contained site which is part of a larger holding. The estate includes a range of employers including a car auction site, tool hire and carpet warehouse.

Internally, the property is laid out to provide open plan storage/works areas with ancillary trade counter, office and staff facilities.

Externally the property benefits from a secure enclosed yard area.