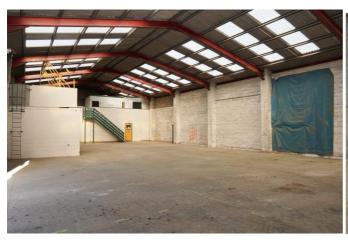

#### **DESCRIPTION**

The subject property comprises a single storey industrial facility of steel portal frame construction clad with part block part cladding elevations under a pitched roof which has been recently resheeted.

Internally, the property is laid out to provide open plan storage/works areas with ancillary trade counter, office and staff facilities.

Externally the property benefits from a secure enclosed yard area.

#### **ACCOMMODATION** (approximate)

Gross internal area 501.62 sq m (5,397 sq ft) Mezzanine store 119.46 sq m (1,285 sq ft)

Total site area 0.52 acre