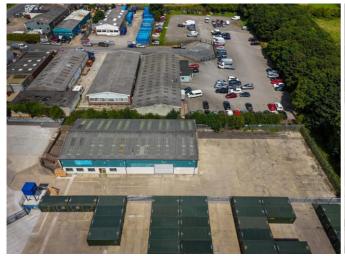

The subject property is situated to the front of the industrial estate on self-contained site which is part of a larger holding. The estate includes a range of employers including a car auction site, tool hire and carpet warehouse.

Internally, the property is laid out to provide open plan storage/works areas with ancillary trade counter, office and staff facilities.

Externally the property benefits from a secure enclosed yard area.

#### **ACCOMMODATION** (approximate)

Gross internal area 501.62 sq m (5,397 sq ft) Mezzanine store 119.46 sq m (1,285 sq ft)

Total site area 0.52 acre