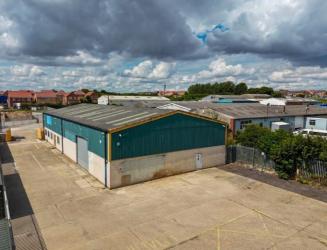

#### **DESCRIPTION**

The subject property comprises a single storey industrial facility of steel portal frame construction clad with part block part cladding elevations under a pitched roof which has been recently resheeted.

Internally, the property is laid out to provide open plan storage/works areas with ancillary trade counter, office and staff facilities.

Externally the property benefits from a secure enclosed yard area.

#### **ACCOMMODATION** (approximate)

Gross internal area 501.62 sq m (5,397 sq ft) Mezzanine store 119.46 sq m (1,285 sq ft)

Total site area 0.52 acre