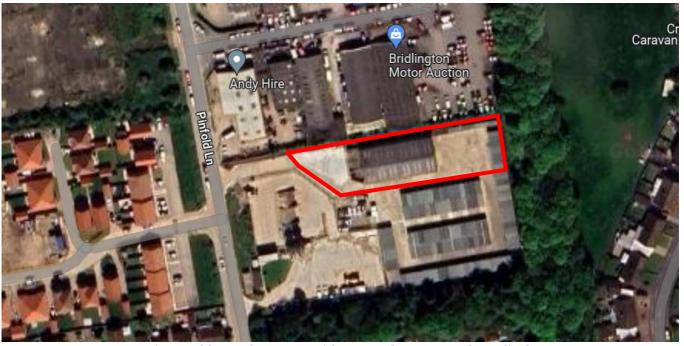

The subject property is situated to the front of the industrial estate on self-contained site which is part of a larger holding. The estate includes a range of employers including a car auction site, tool hire and carpet warehouse.

Estimated boundary for guidance only - not to be relied on