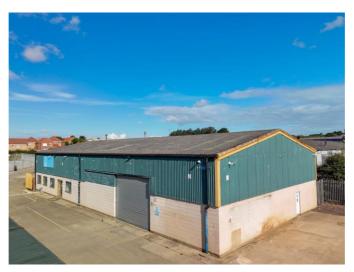

#### **DESCRIPTION**

The subject property comprises a single storey industrial facility of steel portal frame construction clad with part block part cladding elevations under a pitched roof which has been recently resheeted.

Internally, the property is laid out to provide open plan storage/works areas with ancillary trade counter, office and staff facilities.

Externally the property benefits from a secure enclosed yard area.

#### **ACCOMMODATION** (approximate)

Gross internal area 501.62 sq m (5,397 sq ft) Mezzanine store 119.46 sq m (1,285 sq ft)

Total site area 0.52 acre