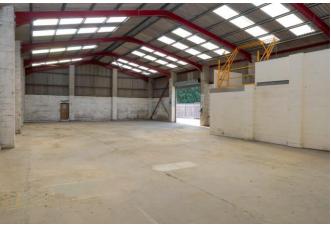

#### **DESCRIPTION**

The subject property comprises a single storey industrial facility of steel portal frame construction clad with part block part cladding elevations under a pitched roof which has been recently resheeted.

Internally, the property is laid out to provide open plan storage/works areas with ancillary trade counter, office and staff facilities.

Externally the property benefits from a secure enclosed yard area.

#### **ACCOMMODATION** (approximate)

Gross internal area 501.62 sq m (5,397 sq ft) Mezzanine store 119.46 sq m (1,285 sq ft)

Total site area 0.52 acre