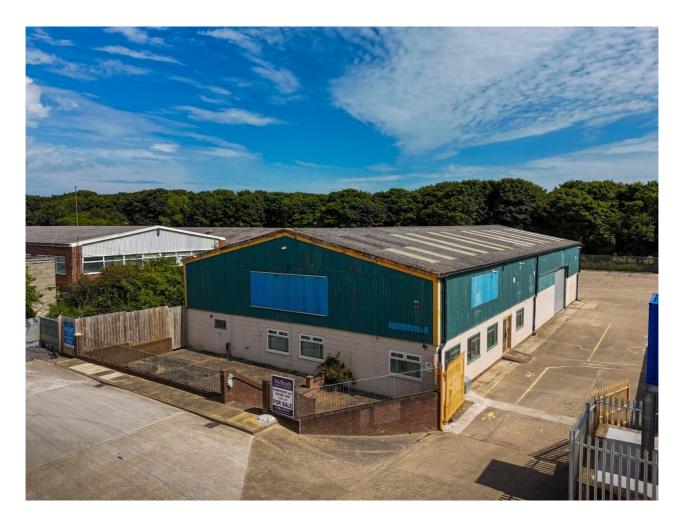

#### **DESCRIPTION**

The subject property comprises a single storey industrial facility of steel portal frame construction clad with part block part cladding elevations under a pitched roof which has been recently resheeted.

Internally, the property is laid out to provide open plan storage/works areas with ancillary trade counter, office and staff facilities.

Externally the property benefits from a secure enclosed yard area.

#### **ACCOMMODATION** (approximate)

Gross internal area 501.62 sq m (5,397 sq ft) Mezzanine store 119.46 sq m (1,285 sq ft)

Total site area 0.52 acre