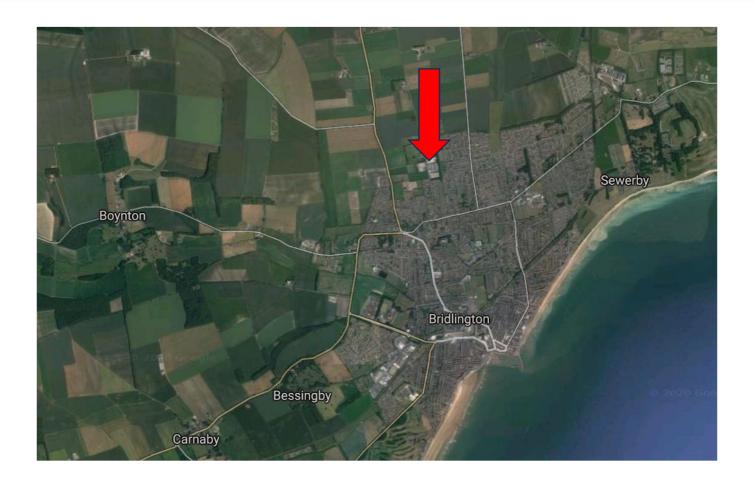

#### **LOCATION**

The property is situated in a well-established business location within an expanding area of Bridlington less than 1½ miles north of the town centre.

Bridlington is a popular and historic seaside resort on the Yorkshire Coast. It has undergone significant regeneration and has a diverse economy beyond its established tourist industry with a wide range of employers from a number of business sectors.