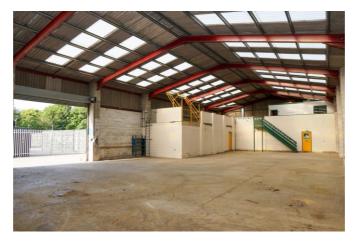

#### **DESCRIPTION**

The subject property comprises a single storey industrial facility of steel portal frame construction clad with part block part cladding elevations under a pitched roof which has been recently resheeted.

Internally, the property is laid out to provide open plan storage/works areas with ancillary trade counter, office and staff facilities.

Externally the property benefits from a secure enclosed yard area.

#### **ACCOMMODATION** (approximate)

Gross internal area 501.62 sq m (5,397 sq ft) Mezzanine store 119.46 sq m (1,285 sq ft)

Total site area 0.52 acre