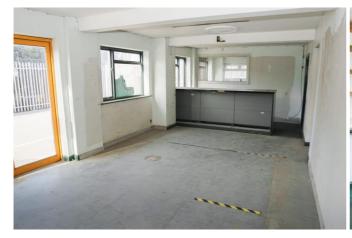

Internally, the property is laid out to provide open plan storage/works areas with ancillary trade counter, office and staff facilities.

Externally the property benefits from a secure enclosed yard area.