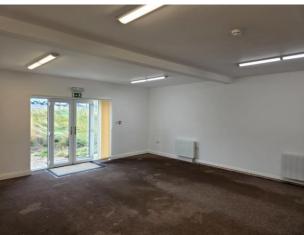

#### **DESCRIPTION**

The property comprises a commercial unit of steel portal framed construction which provides a 2-storey office and showroom with an adjoining warehouse.

The property is well laid out with an open plan showroom and rear stockroom with further showroom and/or office space at first floor level.

A connecting door provides access to a full height warehouse/workshop. The showroom has a glazed frontage and the warehouse has a loading door.

There are WC and kitchenette facilities.

The showroom building has air source heating installed.