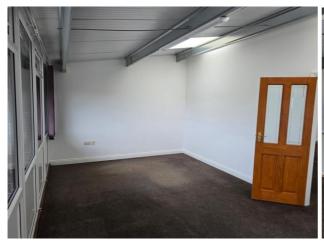

#### **DESCRIPTION**

The property comprises a commercial unit of steel portal framed construction which provides a 2-storey office and showroom with an adjoining warehouse.

The property is well laid out with an open plan showroom and rear stockroom with further showroom and/or office space at first floor level.

A connecting door provides access to a full height warehouse/workshop. The showroom has a glazed frontage and the warehouse has a loading door.

There are WC and kitchenette facilities.

The showroom building has air source heating installed.