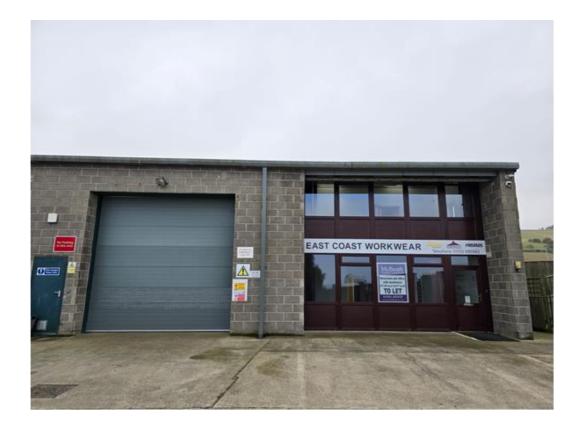

#### **DESCRIPTION**

The property comprises a commercial unit of steel portal framed construction which provides a 2-storey office and showroom with an adjoining warehouse.

The property is well laid out with an open plan showroom and rear stockroom with further showroom and/or office space at first floor level.

A connecting door provides access to a full height warehouse/workshop. The showroom has a glazed frontage and the warehouse has a loading door.

There are WC and kitchenette facilities.

The showroom building has air source heating installed.