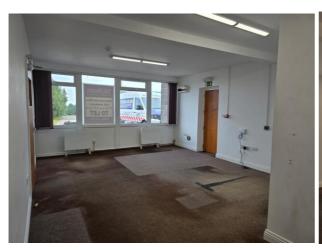

#### **DESCRIPTION**

The property comprises a commercial unit of steel portal framed construction which provides a 2-storey office and showroom with an adjoining warehouse.

The property is well laid out with an open plan showroom and rear stockroom with further showroom and/or office space at first floor level.

A connecting door provides access to a full height warehouse/workshop. The showroom has a glazed frontage and the warehouse has a loading door.

There are WC and kitchenette facilities.

The showroom building has air source heating installed.