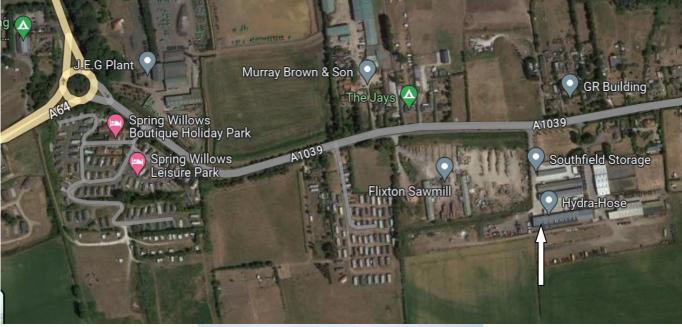

#### **LOCATION**

The property is situated on Stephenson Park which is an established and popular business park on he A1039 close to the junction with the A64 to the south of Scarborough close to the village of Flixton. The A64 is a busy road that connects Leeds, York, Malton and Scarborough. Car accessibility is therefore excellent.

Seamer railway station which forms part of the Trans Pennine link is a short drive away, as are the retail and restaurant facilities at Eastfield.