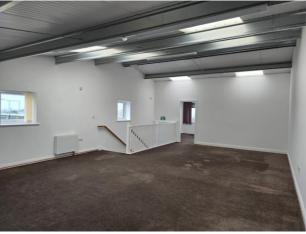

#### **DESCRIPTION**

The property comprises a commercial unit of steel portal framed construction which provides a 2-storey office and showroom with an adjoining warehouse.

The property is well laid out with an open plan showroom and rear stockroom with further showroom and/or office space at first floor level.

A connecting door provides access to a full height warehouse/workshop. The showroom has a glazed frontage and the warehouse has a loading door.

There are WC and kitchenette facilities.

The showroom building has air source heating installed.