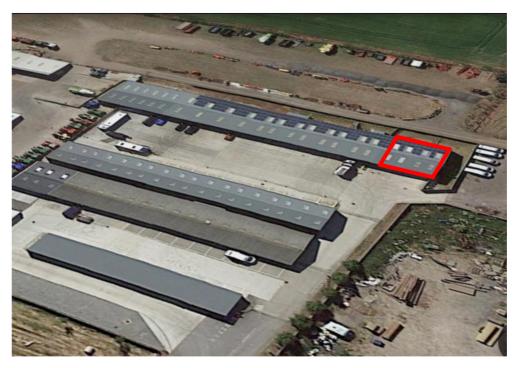

#### **LOCATION**

The property is situated on Stephenson Park which is an established and popular business park on he A1039 close to the junction with the A64 to the south of Scarborough close to the village of Flixton. The A64 is a busy road that connects Leeds, York, Malton and Scarborough. Car accessibility is therefore excellent.

#### **DESCRIPTION**

The property comprises a commercial unit of steel portal framed construction which provides a 2-storey office and showroom with an adjoining warehouse.

The property is well laid out with an open plan showroom and rear stockroom with further showroom and/or office space at first floor level.

A connecting door provides access to a full height warehouse/workshop. The showroom has a glazed frontage and the warehouse has a loading door.

There are WC and kitchenette facilities.

The showroom building has air source heating installed.