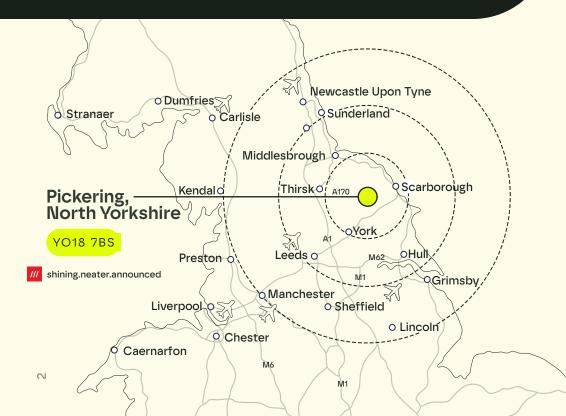

### **Location & Connectivity**

Situated off the A170 between Thirsk and Scarborough

| Road                  | mins        | miles      |
|-----------------------|-------------|------------|
| Pickering Town Centre | 5 MINS      | 1 MILE     |
| Malton                | (14 MINS)   | 8 MILES    |
| Scarborough           | 34 MINS     | 18 MILES   |
| _York                 | 47 MINS     | 25 MILES   |
| Thirsk                | 51 MINS     | 29 MILES   |
| Middlesbrough         | (1H 7 MINS) | 40 MILES   |
| _Hull                 | 1H 4 MINS   | (44 MILES) |
| Leeds                 | 1H 25 MINS  | 55 MILES   |
| Grimsby Freeport      | 1H 35 MINS  | 71 MILES   |
| Rail                  |             |            |

### naii

| Malton Train Station | (17 MINS)( | 8.8 MILES |
|----------------------|------------|-----------|
|----------------------|------------|-----------|

| Teesside Airport            | 1H 8 MINS 52 MILES   |
|-----------------------------|----------------------|
| Leeds Bradford Airport      | 1H 26 MINS 60 MILES  |
| Doncaster Sheffield Airport | 1H 26 MINS) 60 MILES |

### Bus 1 min walk to nearest bus stop

Pickering to Thirsk / Scarborough (EVERY 40 MINS)