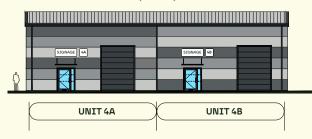

### BLOCK 4

FRONT ELEVATION (EAST)

### The rent for these units is from £11 per sq.ft Block 4 **4**A w2,365 sq.ft 219 sq.mt **4B** 2,365 sq.ft 219 sq.mt Block 5 **5A** 3,138 sq.ft 291 sq.mt **5B** 2,088 sq.ft 193 sq.mt 5C 2,088 sq.ft 193 sq.mt 5D 1,868 sq.ft 173 sq.mt **5E** 1,910 sq.ft 177 sq.mt