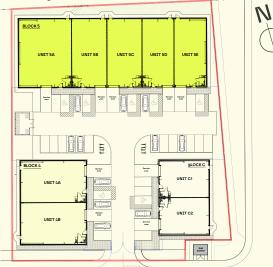

### Siteplan

### The rent for these units is from £11 per sq.ft Block 4 **4**A w2,365 sq.ft 219 sq.mt **4B** 2,365 sq.ft 219 sq.mt Block 5 **5A** 3,138 sq.ft 291 sq.mt **5B** 2,088 sq.ft 193 sq.mt 5C 2,088 sq.ft 193 sq.mt 5D 1,868 sq.ft 173 sq.mt **5E** 1,910 sq.ft 177 sq.mt