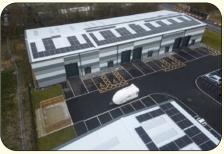

### **Description**

The units are of steel portal frame construction with insulated cladding with up and over roller shutter doors. There is ample natural light into the units via the translucent panels, each unit has minimum eaves heights of 8m to a pitch of 9m. Each unit comes with a kitchenette and W/C and a 3 phase power supply. External to the units there is parking for occupiers: the amount of spaces vary for the size of the unit occupied. Installed onto the roof of these units are solar panels of which all power generated is fed back into the units to allow for lower electricity bills for any tenant.

### BLOCK 4

FRONT ELEVATION (EAST)

### BLOCK 5

FRONT ELEVATION (SOUTH)