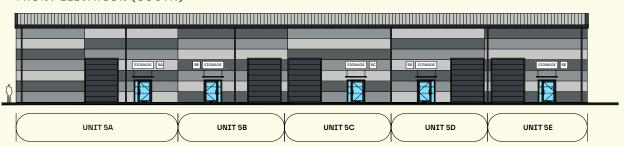

### BLOCK 5

FRONT ELEVATION (SOUTH)

### The rent for these units is from £11 per sq.ft Block 4 **4**A w2,365 sq.ft 219 sq.mt **4B** 2,365 sq.ft 219 sq.mt Block 5 **5A** 3,138 sq.ft 291 sq.mt **5B** 2,088 sq.ft 193 sq.mt 5C 2,088 sq.ft 193 sq.mt 5D 1,868 sq.ft 173 sq.mt **5E** 1,910 sq.ft 177 sq.mt