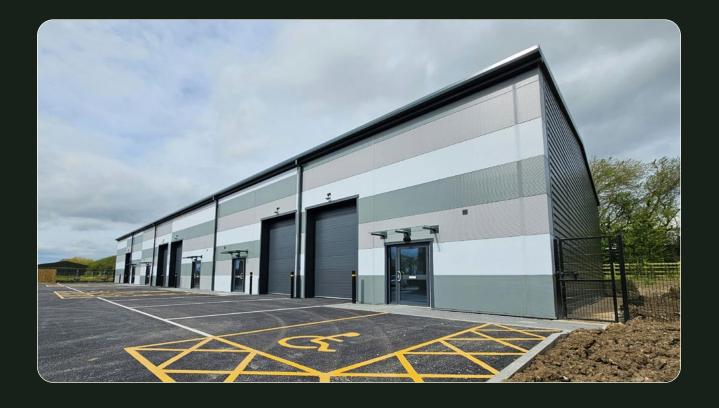

### **Description**

The units are of steel portal frame construction with insulated cladding with up and over roller shutter doors. There is ample natural light into the units via the translucent panels, each unit has minimum eaves heights of 8m to a pitch of 9m. Each unit comes with a kitchenette and W/C and a 3 phase power supply. External to the units there is parking for occupiers: the amount of spaces vary for the size of the unit occupied. Installed onto the roof of these units are solar panels of which all power generated is fed back into the units to allow for lower electricity bills for any tenant.

### Security

The site is gated to the front of the estate with palisade fence surrounding the perimeter.