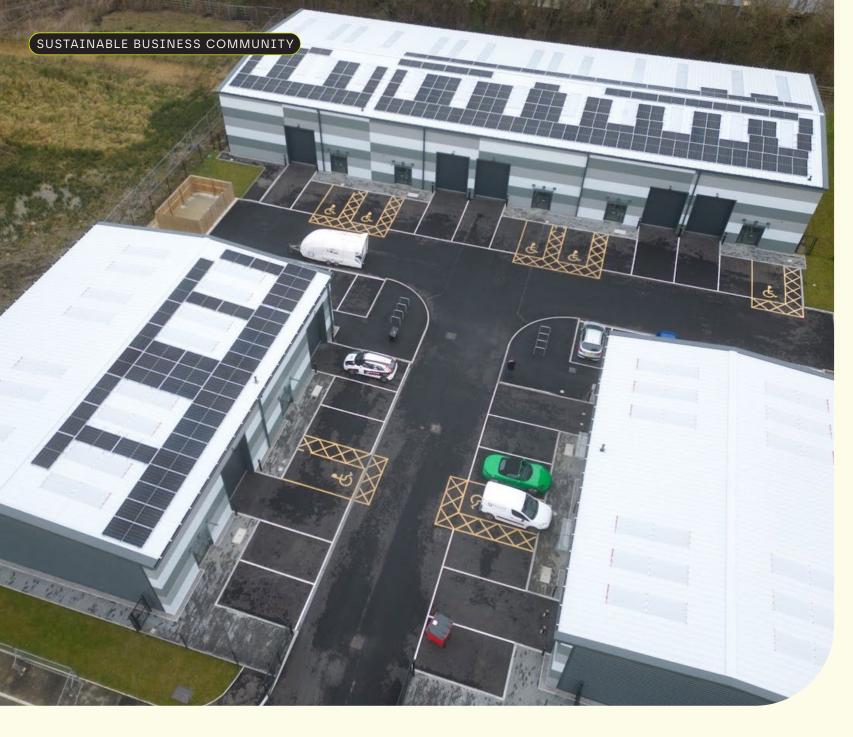

### **Description**

The units are of steel portal frame construction with insulated cladding with up and over roller shutter doors. There is ample natural light into the units via the translucent panels, each unit has minimum eaves heights of 8m to a pitch of 9m. Each unit comes with a kitchenette and W/C and a 3 phase power supply. External to the units there is parking for occupiers: the amount of spaces vary for the size of the unit occupied. Installed onto the roof of these units are solar panels of which all power generated is fed back into the units to allow for lower electricity bills for any tenant.

## Blocks 4 & 5 Pickering Park North Yorkshire

Be Part of the New Sustainable Business Community in Pickering, North Yorkshire

ability for on-site renewable energy generation

environmentally preferable building materials

water conserving sanitaryware

electric vehicle charging

cycle storage

dedicated car parking

8m eaves height

level access loading doors