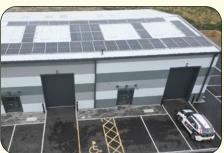

### **Description**

The units are of steel portal frame construction with insulated cladding with up and over roller shutter doors. There is ample natural light into the units via the translucent panels, each unit has minimum eaves heights of 8m to a pitch of 9m. Each unit comes with a kitchenette and W/C and a 3 phase power supply. External to the units there is parking for occupiers: the amount of spaces vary for the size of the unit occupied. Installed onto the roof of these units are solar panels of which all power generated is fed back into the units to allow for lower electricity bills for any tenant.

### BLOCK 4

FRONT ELEVATION (EAST)

### BLOCK 5

FRONT ELEVATION (SOUTH)